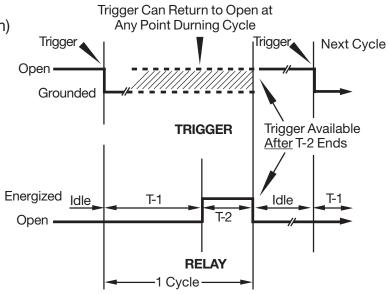

## Delay "ON"/Delay "OFF" Dual Timing Relay 15Minutes/100Seconds

Adjustable Delay on Turn-On and Delay on Turn Off Relay Module. Trigger Input starts Turn ON delay Time, after delay, Relay is energizes until the OFF Delay Time expires.

**NOTE:** Trigger is locked out for entire timing cycle.

PN: QF-RD-01BC

Module Voltage: 12VDC (10-16V) @ <60mA Energized

**Trigger:** Low level signal (Ground) **T-1 Delay to ON:** 0-~15 Minutes (Contact Open)

T-2 Delay to OFF: 0-~100 Seconds

(Contact Closed)

Contact Open (Idle) at Power up & after Cycle

Screwdriver adjustment of timing

Relay: SPDT

Contacts: 10A 125/250VAC/30VDC Temperature Range:-40°~85°C Humidity Range:0%~90%RH