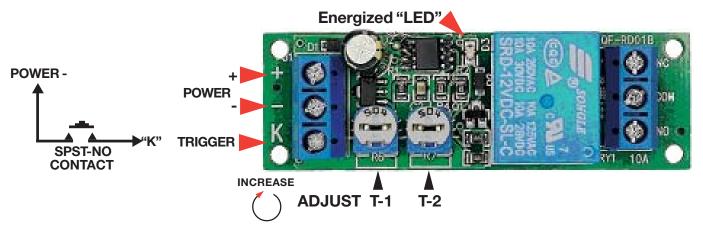

## Delay "ON"/Delay "OFF" Dual Timing Relay 15Minutes/100Seconds

Adjustable Delay on Turn-On and Delay on Turn Off Relay Module. Trigger Input starts Turn ON delay Time, after delay, Relay is energizes until the OFF Delay Time expires.

**NOTE:** Trigger is locked out for entire timing cycle.

PN: QF-RD-01BC

Module Voltage: 12VDC (10-16V) @ <60mA Energized

**Trigger:** Low level signal (Ground) **T-1 Delay to ON:** 0-~15 Minutes (Contact Open)

T-2 Delay to OFF: 0-~100 Seconds

(Contact Closed)

Contact Open (Idle) at Power up & after Cycle

Screwdriver adjustment of timing

Relay: SPDT

Contacts: 10A 125/250VAC/30VDC Temperature Range:-40°~85°C Humidity Range:0%~90%RH

**L:** 65mm (2-9/16") **W:** 21mm (13/16")

**H:** 19mm (3/4") **WT:** .04

Information including Drawings, Schematics, Links and Code (Software) Supplied or Referenced in this Document is supplied by MPJA inc. as a service to our customers and accuracy or usefulness is not guaranteed nor is it an Endorsement of any particular part, supplier or manufacturer. Use of information and suitability for any application is at users own discretion and user assumes all risk.